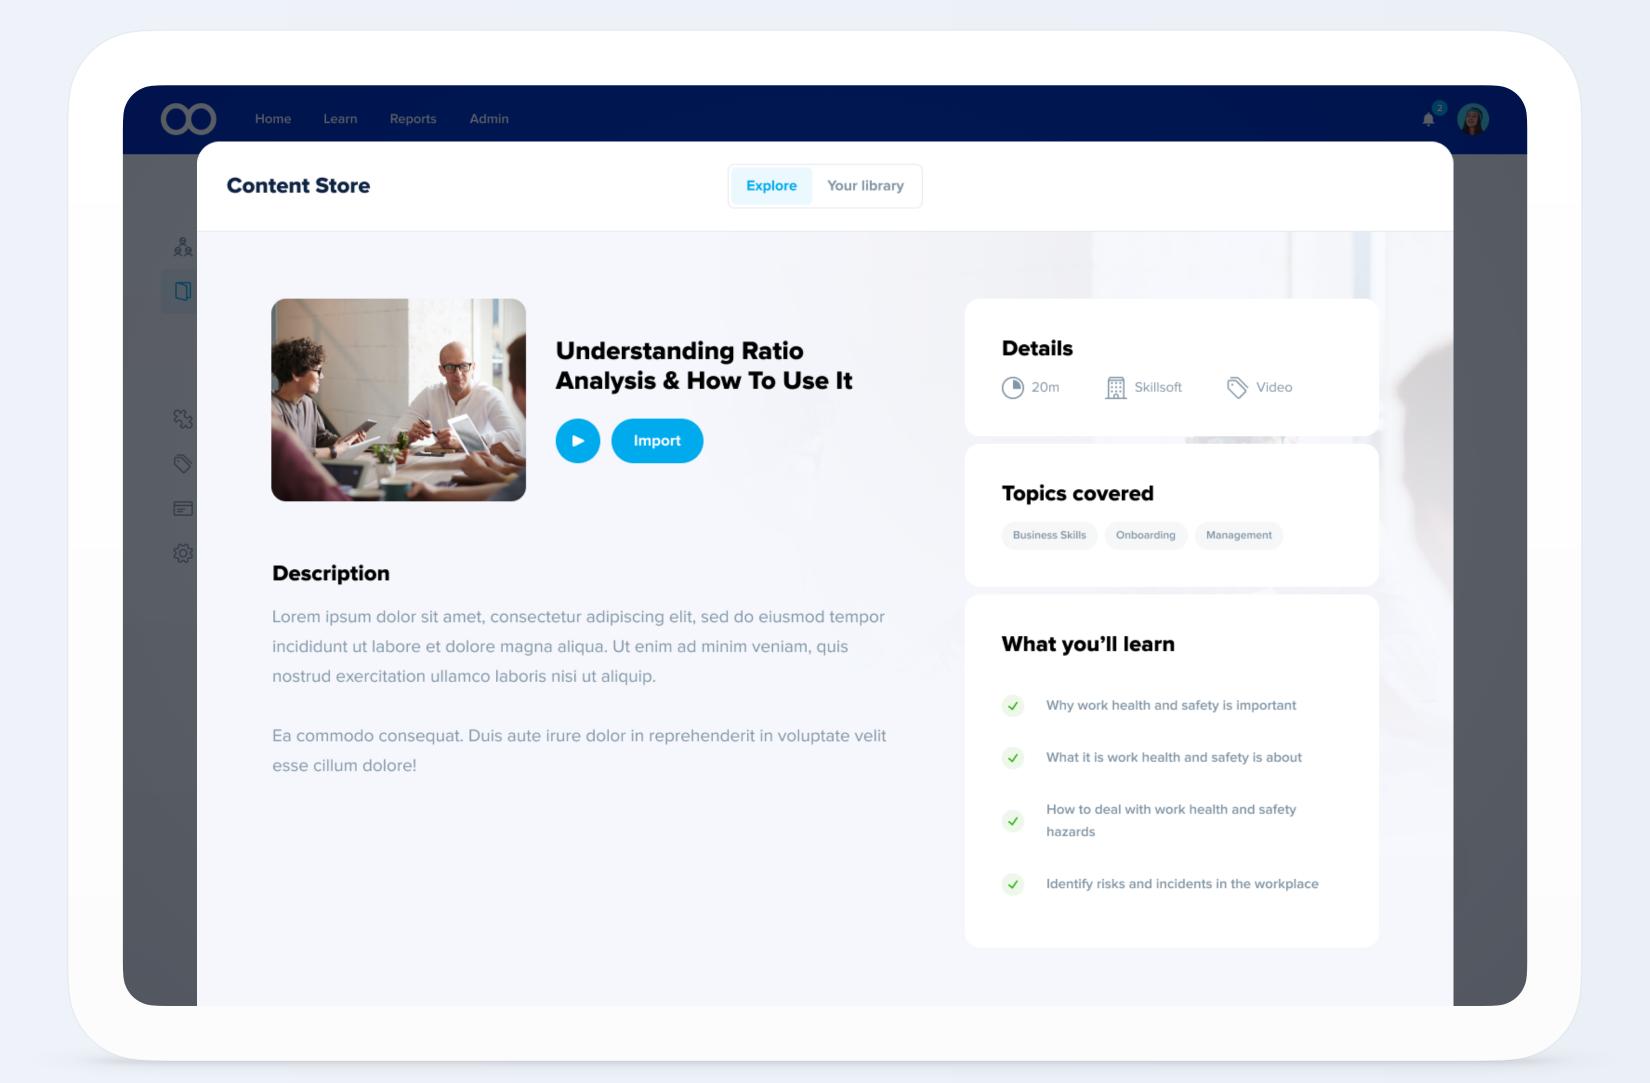

## Check out the store

Let's quickly go through the main elements of the Content Store.

Also check out our 80 second intro video

- Overview
- 2 Launch store
- 3 Find content
- 4 Course details
- 5 Preview
- 6 Subscribe
- 7 Import

- 1 Overview
- 2 Launch store
- Find content
- 4 Course details
- 5 Preview
- 6 Subscribe
- 7 Import

- 1 Overview
- 2 Launch store
- 3 Find content
- 4 Course details
- 5 Preview
- 6 Subscribe
- 7 Import