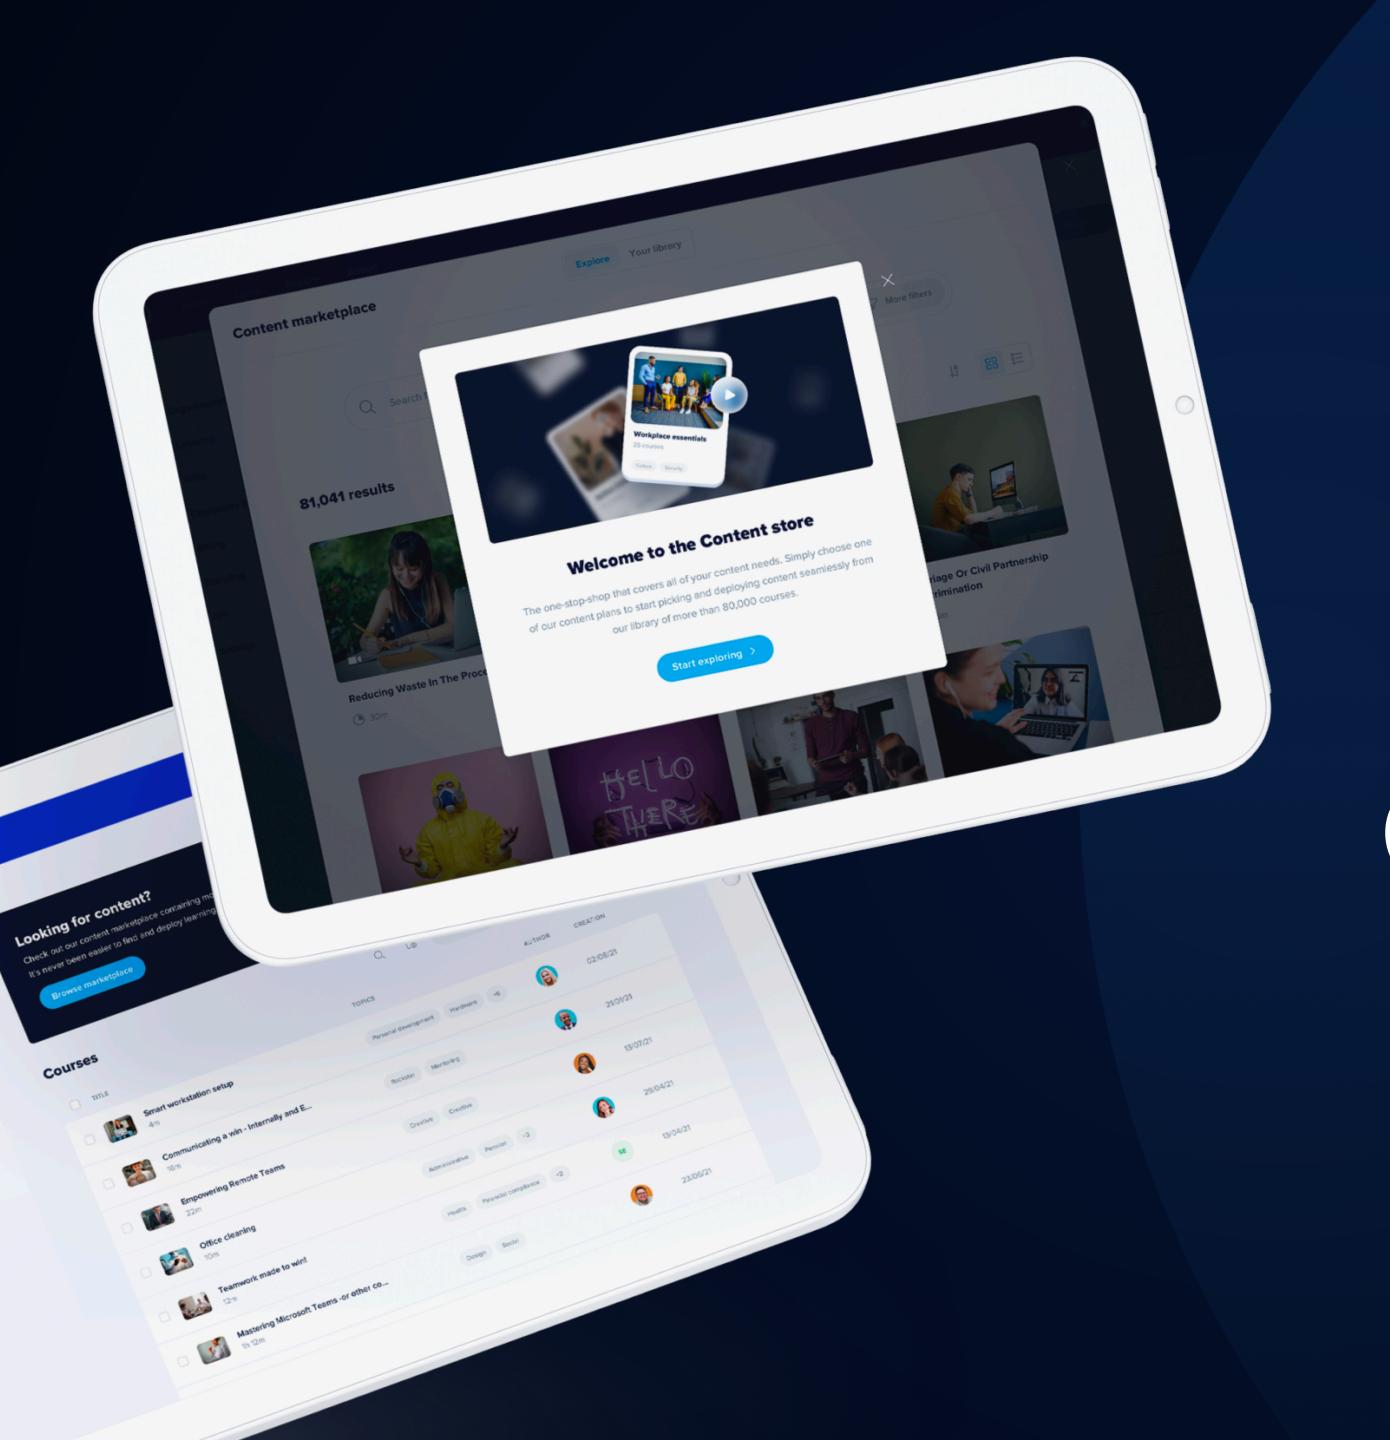

## Check out the store

Let's quickly go through the main elements of the Content Store.

Also check out our 80 second intro video

- Overview
- 2 Launch store
- 3 Find content
- 4 Course details
- 5 Preview
- 6 Subscribe
- 7 Import

- 1 Overview
- 2 Launch store
- 3 Find content
- 4 Course details
- 5 Preview
- 6 Subscribe
- 7 Import

- 1 Overview
- 2 Launch store
- **Find content**
- 4 Course details
- 5 Preview
- 6 Subscribe
- 7 Import

- 1 Overview
- 2 Launch store
- Find content
- 4 Course details
- 5 Preview
- 6 Subscribe
- 7 Import

- 1 Overview
- 2 Launch store
- Find content
- 4 Course details
- 5 Preview
- 6 Subscribe
- 7 Import

- 1 Overview
- 2 Launch store
- Find content
- 4 Course details
- 5 Preview
- 6 Subscribe
- 7 Import

- 1 Overview
- 2 Launch store
- 3 Find content
- 4 Course details
- 5 Preview
- 6 Subscribe
- 7 Import