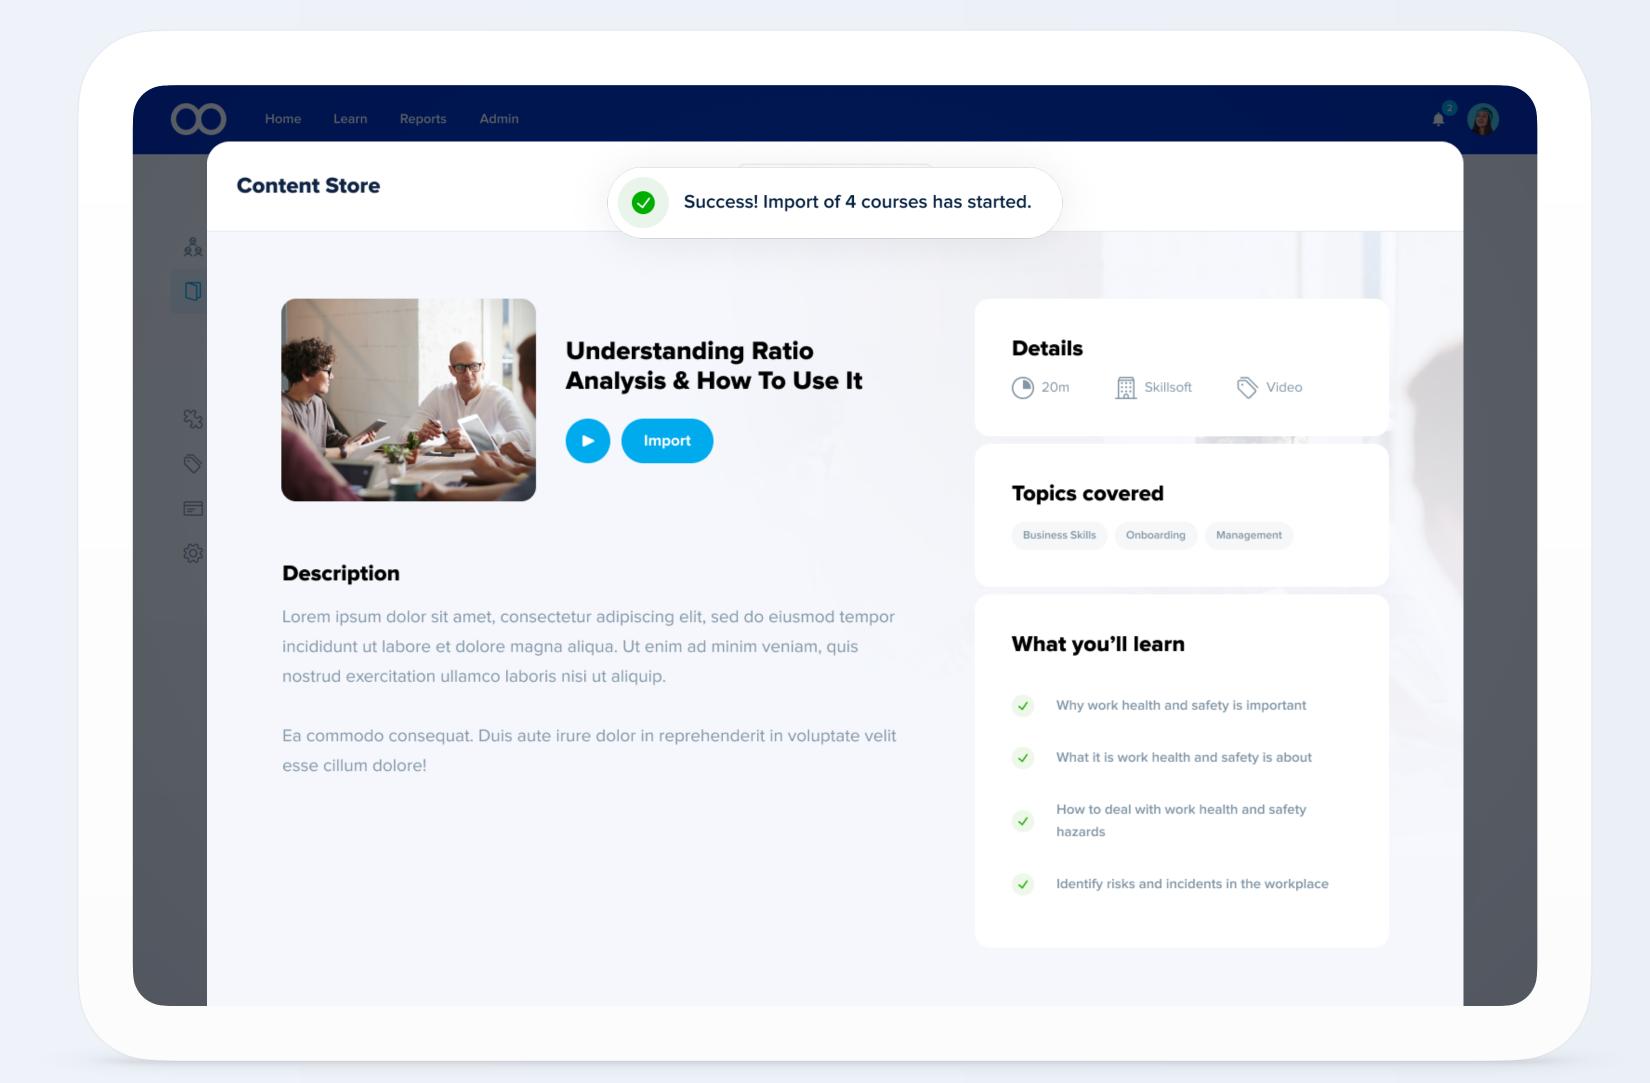

## Check out the store

Let's quickly go through the main elements of the Content Store.

Also check out our 80 second intro video

- Overview
- 2 Launch store
- 3 Find content
- 4 Course details
- 5 Preview
- 6 Subscribe
- 7 Import

- 1 Overview
- 2 Launch store
- 3 Find content
- 4 Course details
- 5 Preview
- 6 Subscribe
- 7 Import

- 1 Overview
- 2 Launch store
- **Find content**
- 4 Course details
- 5 Preview
- 6 Subscribe
- 7 Import

- 1 Overview
- 2 Launch store
- Find content
- 4 Course details
- 5 Preview
- 6 Subscribe
- 7 Import

- 1 Overview
- 2 Launch store
- Find content
- 4 Course details
- 5 Preview
- 6 Subscribe
- 7 Import

- 1 Overview
- 2 Launch store
- Find content
- 4 Course details
- 5 Preview
- 6 Subscribe
- 7 Import

- 1 Overview
- 2 Launch store
- 3 Find content
- 4 Course details
- 5 Preview
- 6 Subscribe
- 7 Import