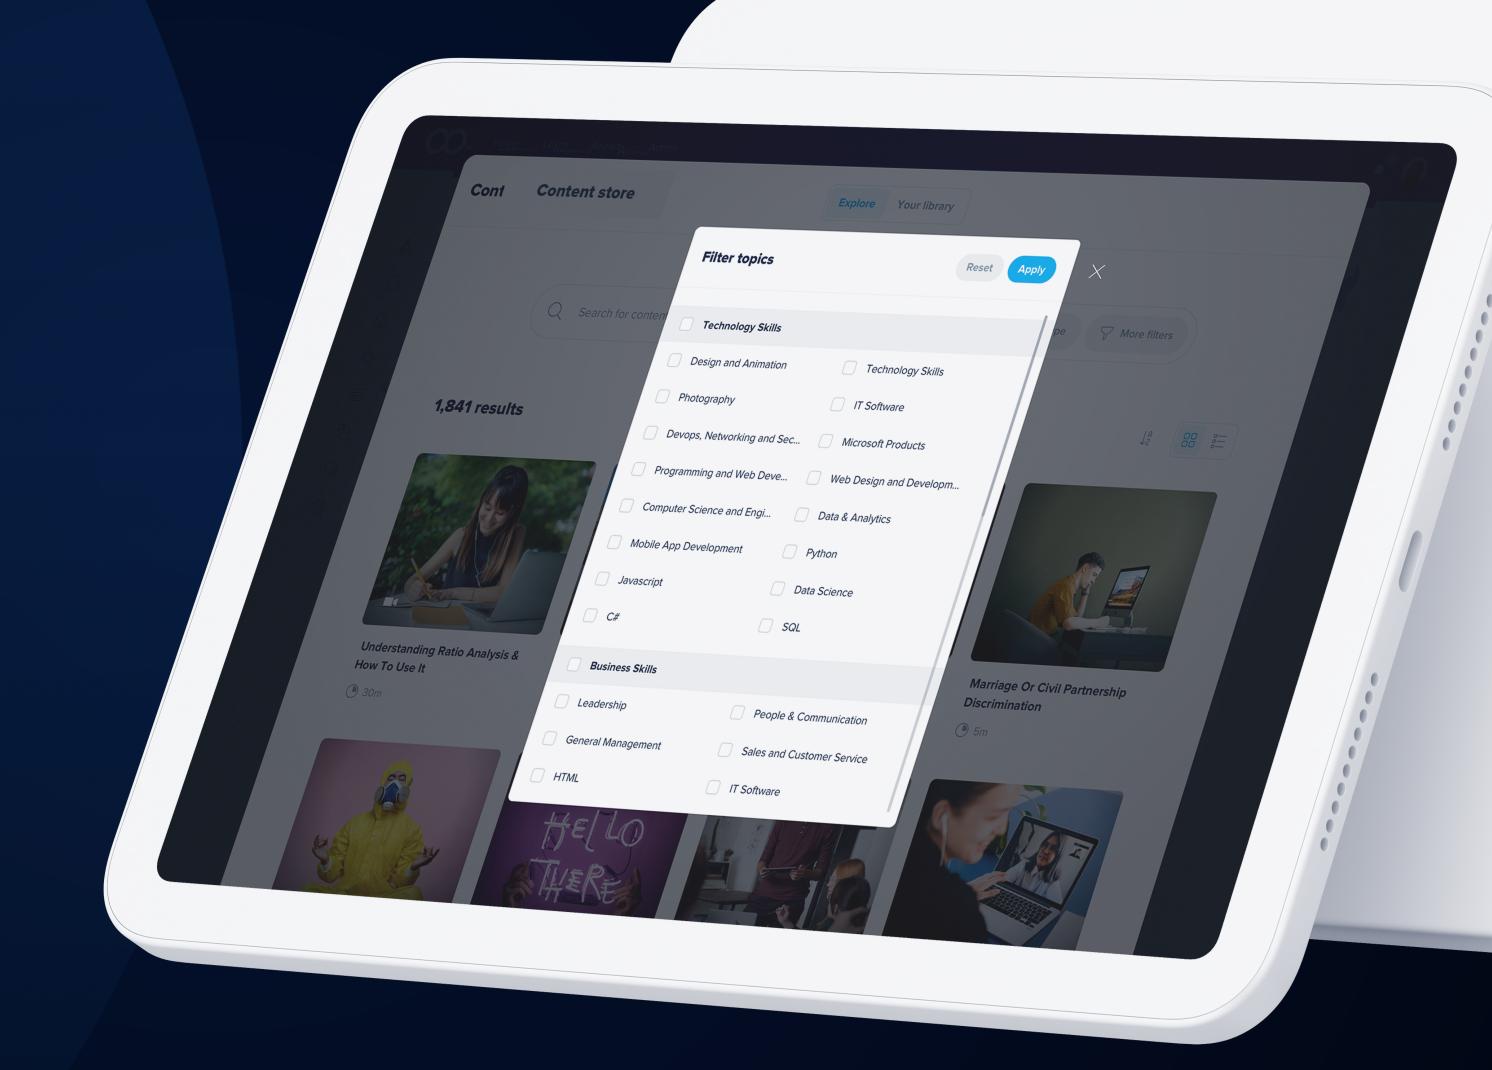

## Check out the store

Let's quickly go through the main elements of the Content Store.

Also check out our 80 second intro video

- Overview
- 2 Launch store
- 3 Find content
- 4 Course details
- 5 Preview
- 6 Subscribe
- 7 Import

- 1 Overview
- 2 Launch store
- 3 Find content
- 4 Course details
- 5 Preview
- 6 Subscribe
- 7 Import

- 1 Overview
- 2 Launch store
- **Find content**
- 4 Course details
- 5 Preview
- 6 Subscribe
- 7 Import

- 1 Overview
- 2 Launch store
- Find content
- 4 Course details
- 5 Preview
- 6 Subscribe
- 7 Import

- 1 Overview
- 2 Launch store
- Find content
- 4 Course details
- 5 Preview
- 6 Subscribe
- 7 Import

- 1 Overview
- 2 Launch store
- Find content
- 4 Course details
- 5 Preview
- 6 Subscribe
- 7 Import

- 1 Overview
- 2 Launch store
- 3 Find content
- 4 Course details
- 5 Preview
- 6 Subscribe
- 7 Import