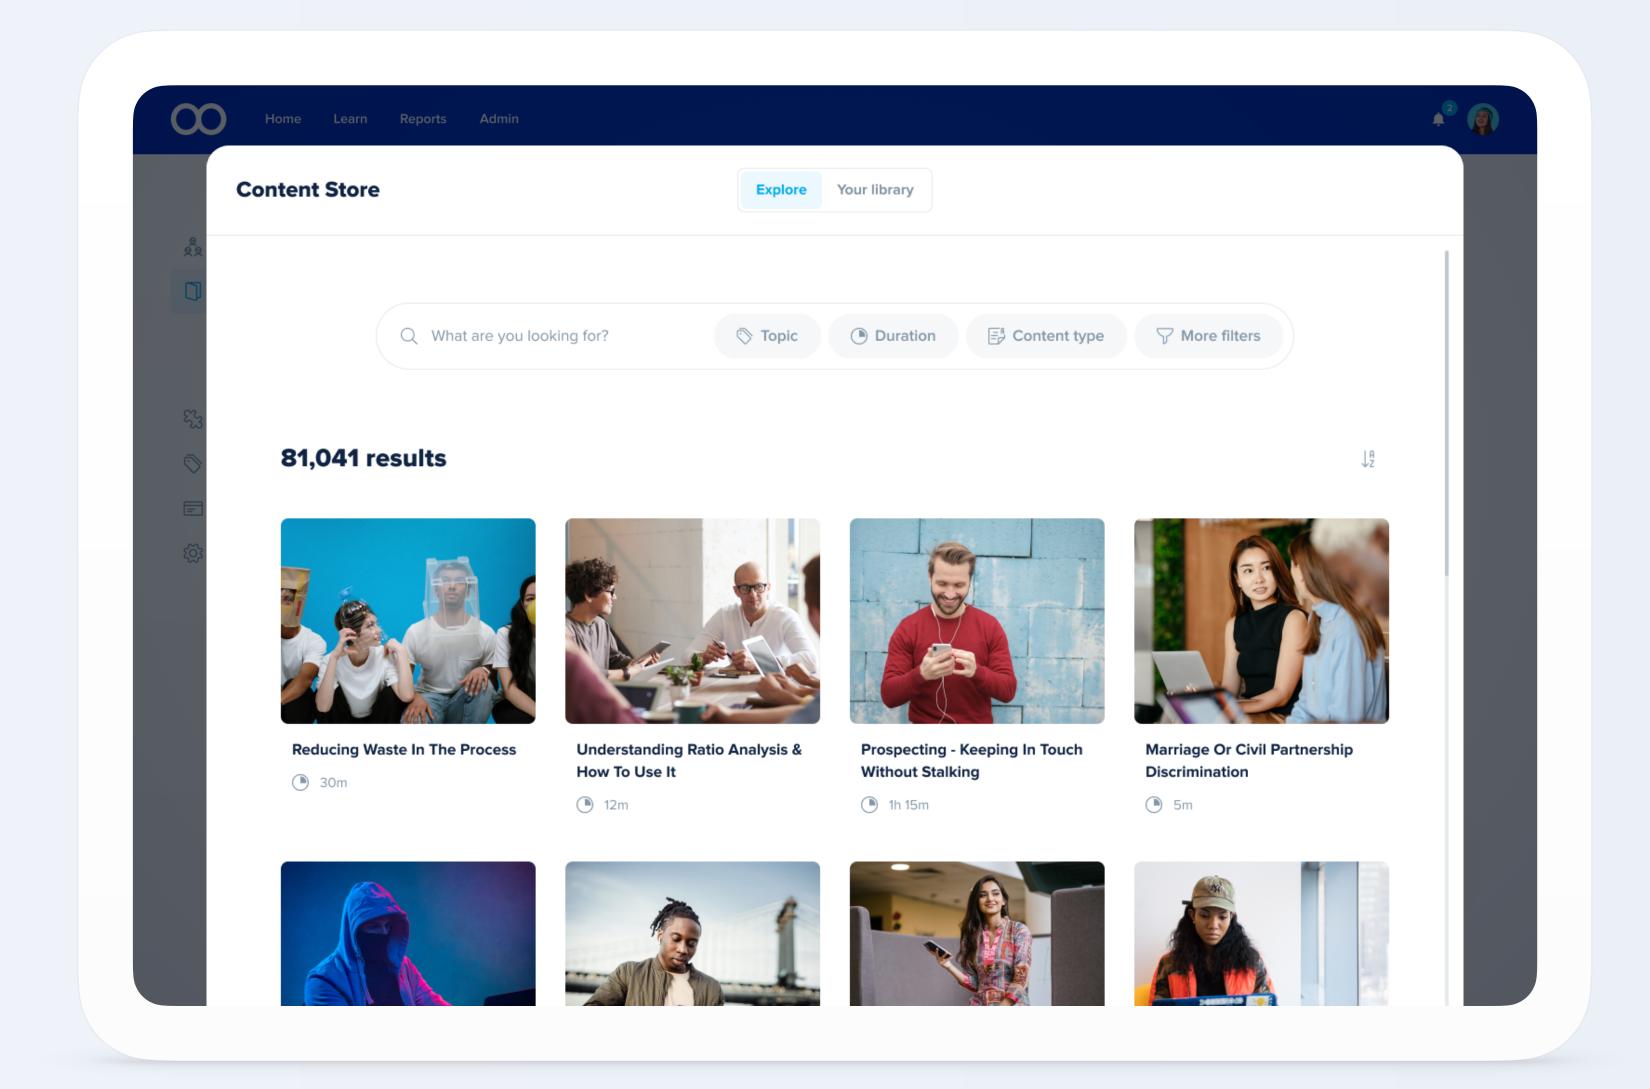

## Check out the store

Let's quickly go through the main elements of the Content Store.

Also check out our 80 second intro video

- Overview
- 2 Launch store
- 3 Find content
- 4 Course details
- 5 Preview
- 6 Subscribe
- 7 Import

- 1 Overview
- 2 Launch store
- Find content
- 4 Course details
- 5 Preview
- 6 Subscribe
- 7 Import

- 1 Overview
- 2 Launch store
- Find content
- 4 Course details
- 5 Preview
- 6 Subscribe
- 7 Import