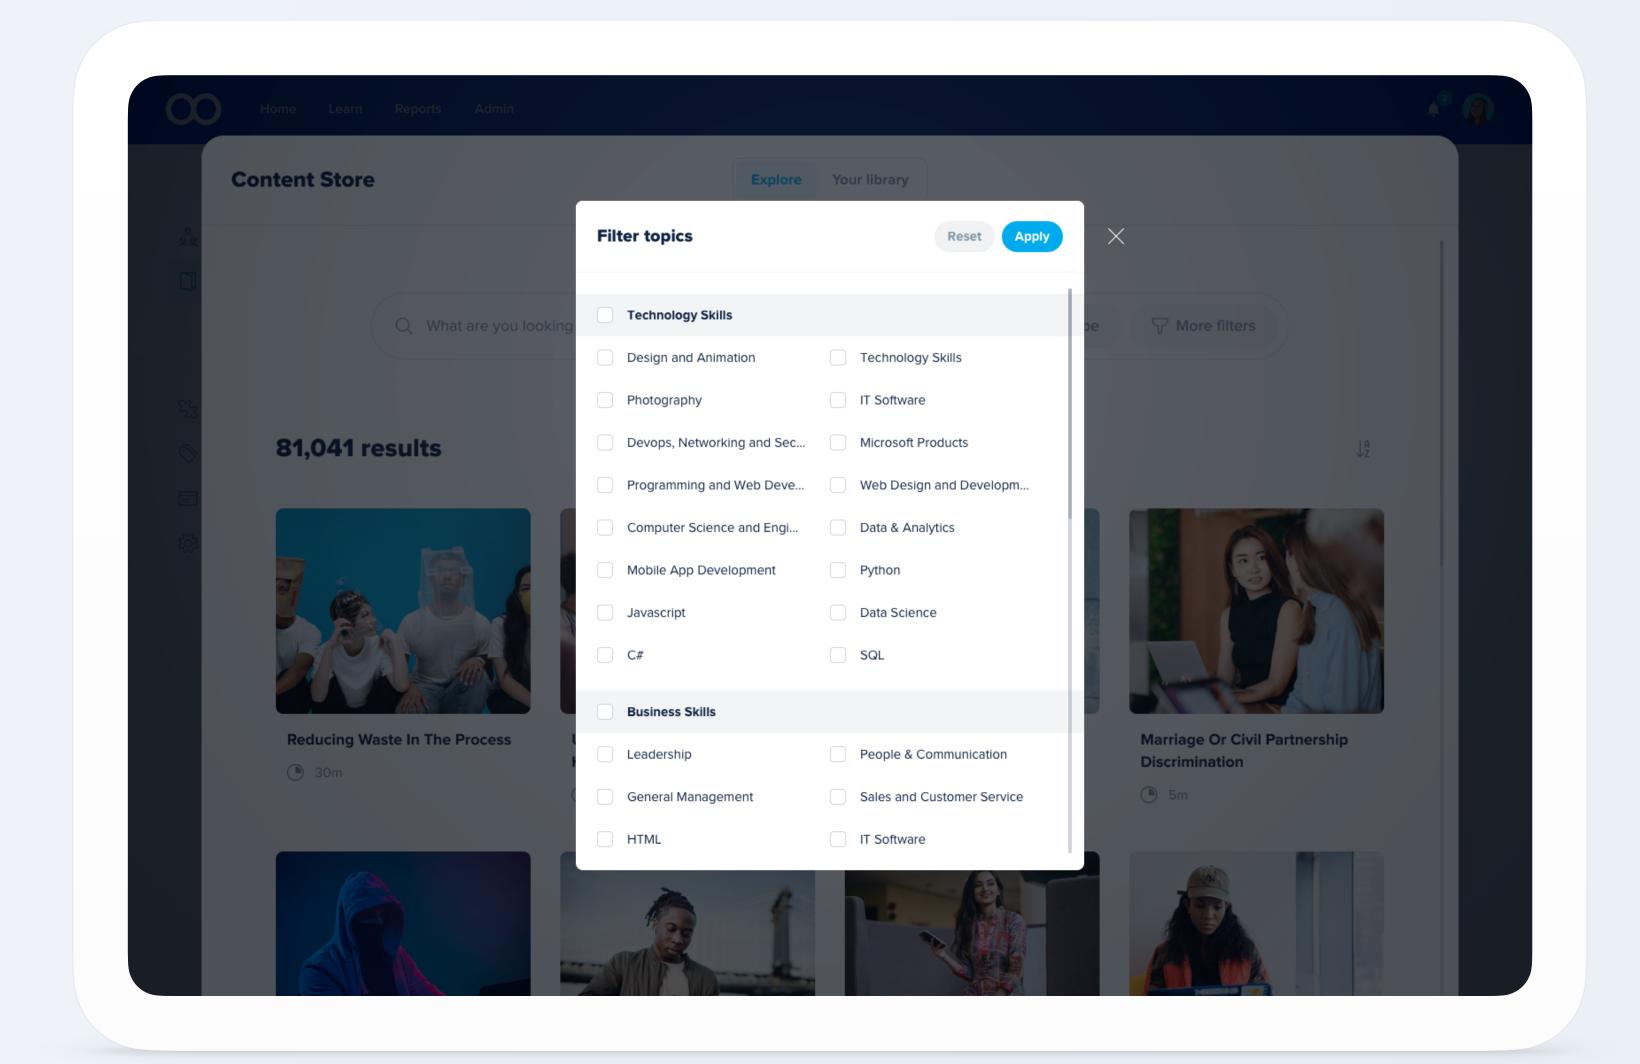

## Check out the store

Let's quickly go through the main elements of the Content Store.

Also check out our 80 second intro video

- Overview
- 2 Launch store
- 3 Find content
- 4 Course details
- 5 Preview
- 6 Subscribe
- 7 Import

- 1 Overview
- 2 Launch store
- Find content
- 4 Course details
- 5 Preview
- 6 Subscribe
- 7 Import

- 1 Overview
- 2 Launch store
- Find content
- 4 Course details
- 5 Preview
- 6 Subscribe
- 7 Import