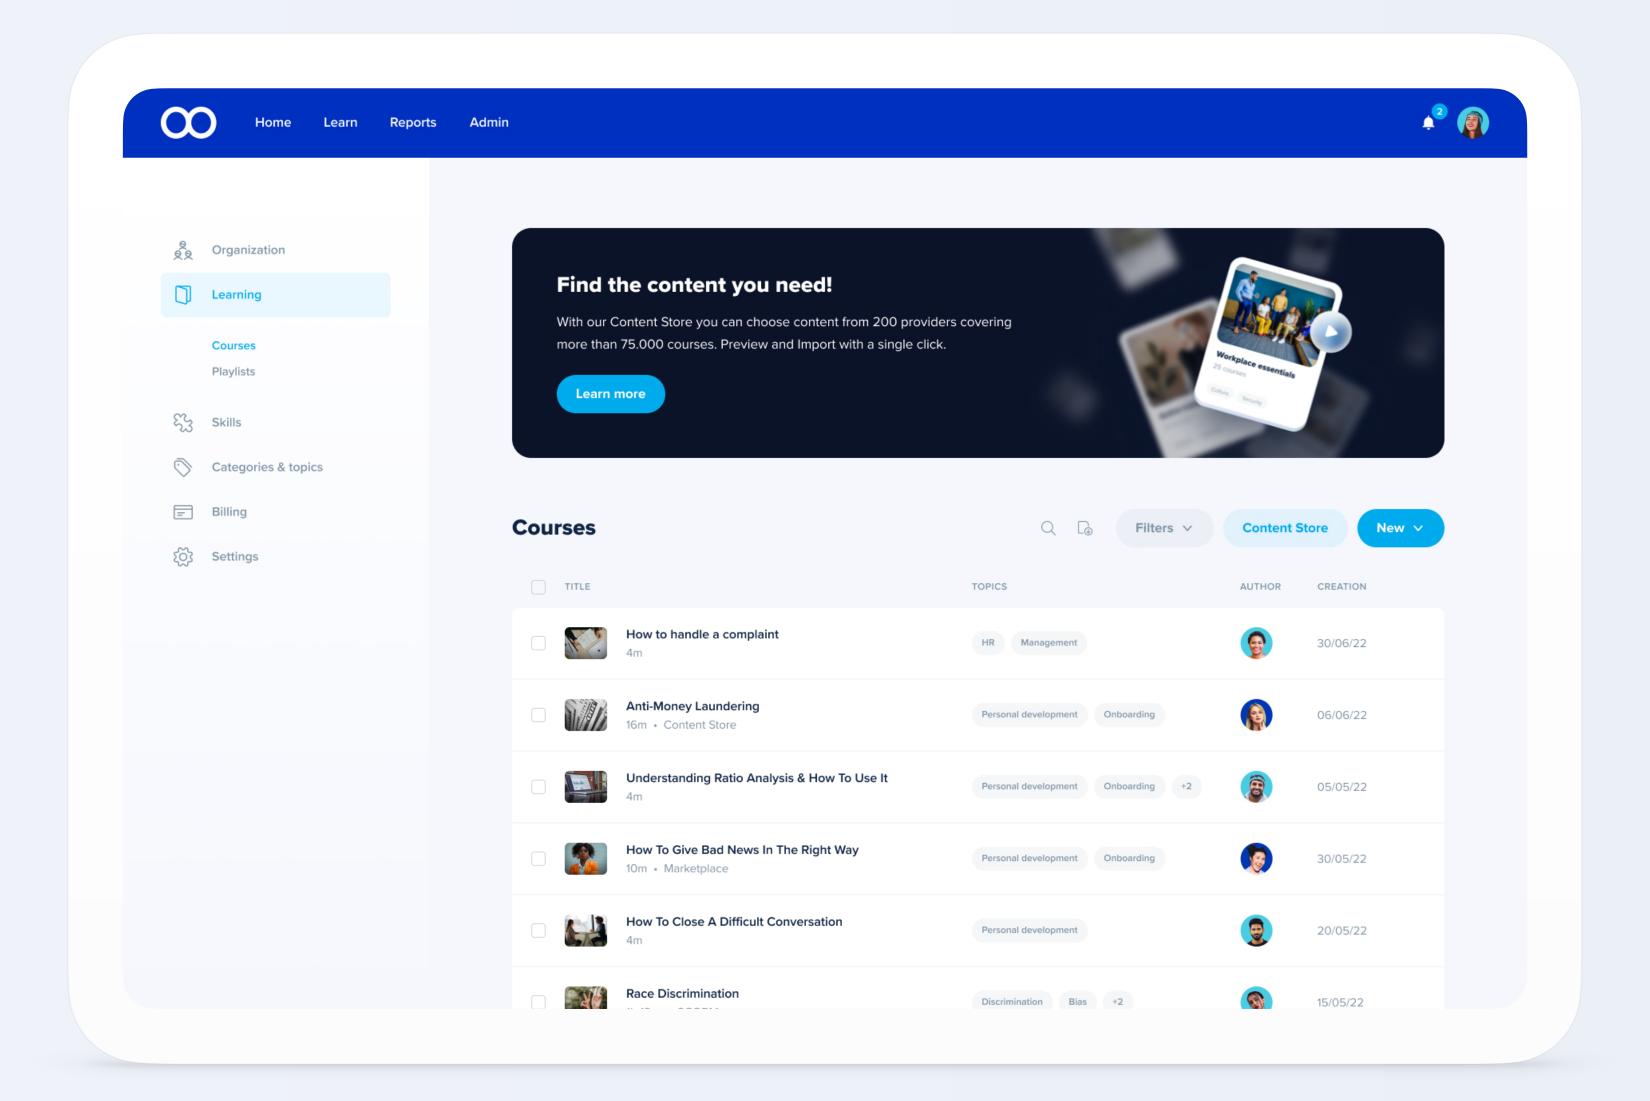

## Check out the store

Let's quickly go through the main elements of the Content Store.

Also check out our 80 second intro video

- Overview
- 2 Launch store
- 3 Find content
- 4 Course details
- 5 Preview
- 6 Subscribe
- 7 Import

- 1 Overview
- 2 Launch store
- 3 Find content
- 4 Course details
- 5 Preview
- 6 Subscribe
- 7 Import

- 1 Overview
- 2 Launch store
- **Find content**
- 4 Course details
- 5 Preview
- 6 Subscribe
- 7 Import