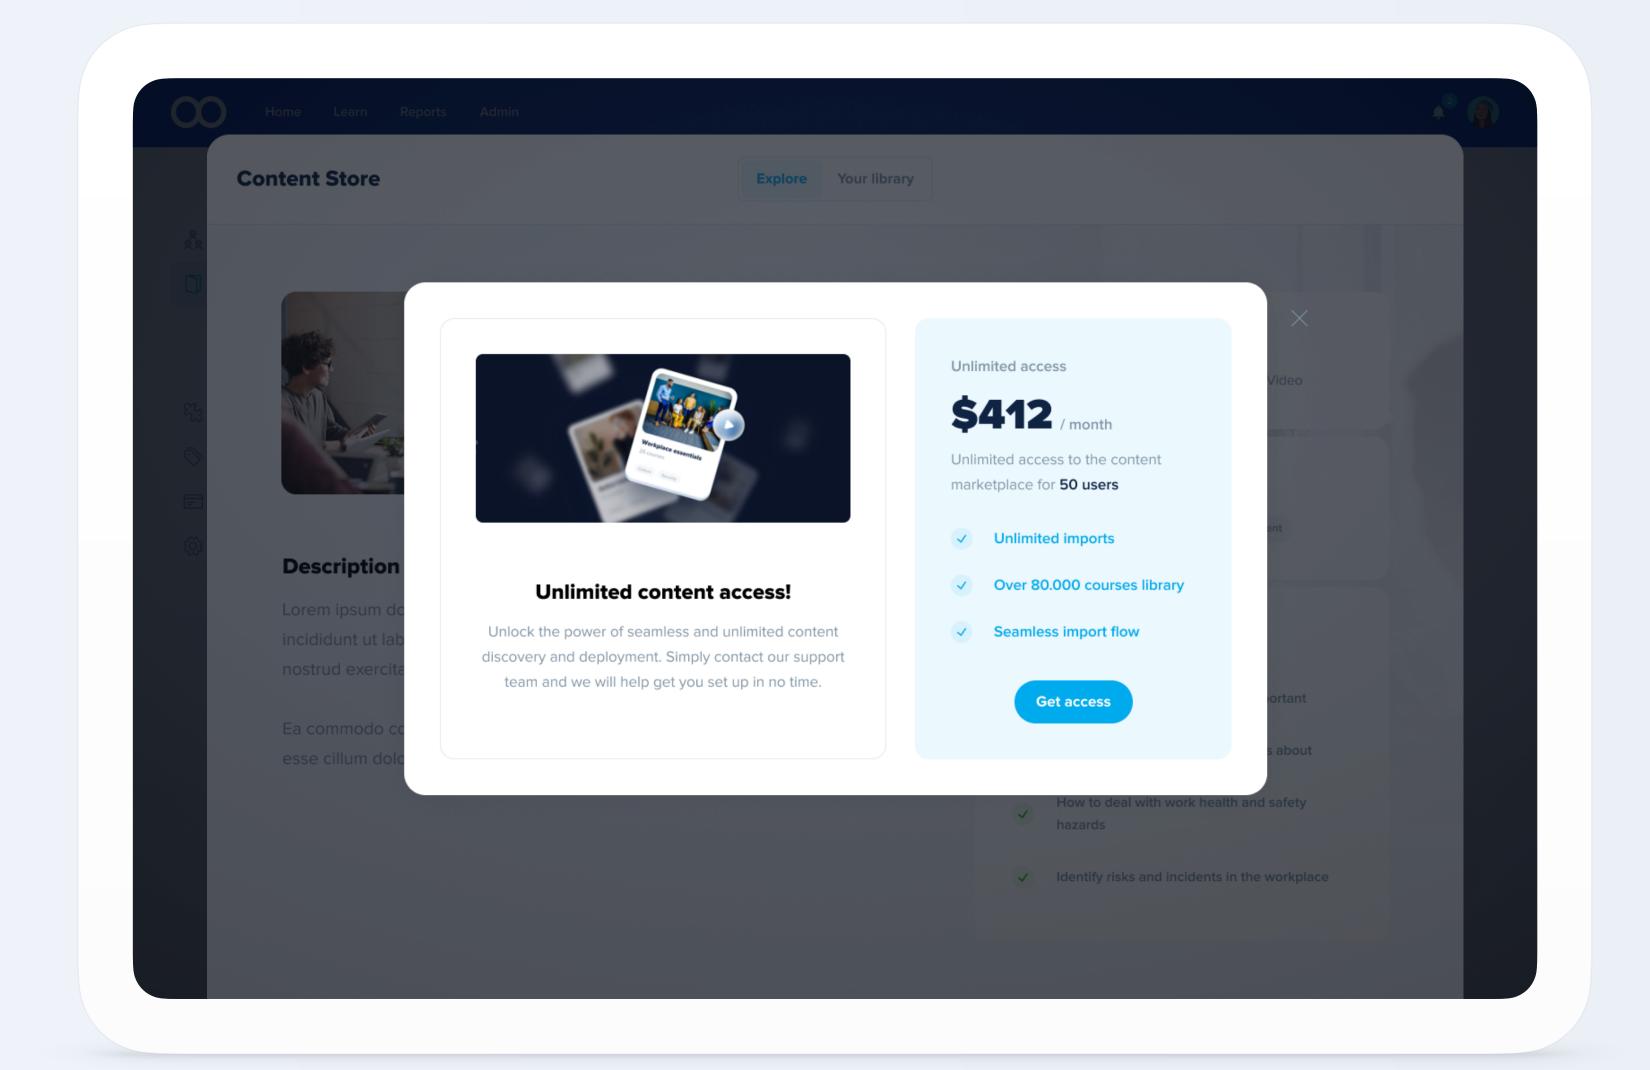

## Check out the store

Let's quickly go through the main elements of the Content Store.

Also check out our 80 second intro video

- Overview
- 2 Launch store
- 3 Find content
- 4 Course details
- 5 Preview
- 6 Subscribe
- 7 Import

- 1 Overview
- 2 Launch store
- 3 Find content
- 4 Course details
- 5 Preview
- 6 Subscribe
- 7 Import

- 1 Overview
- 2 Launch store
- **Find content**
- 4 Course details
- 5 Preview
- 6 Subscribe
- 7 Import

- 1 Overview
- 2 Launch store
- Find content
- 4 Course details
- 5 Preview
- 6 Subscribe
- 7 Import

- 1 Overview
- 2 Launch store
- Find content
- 4 Course details
- 5 Preview
- 6 Subscribe
- 7 Import

- 1 Overview
- 2 Launch store
- Find content
- 4 Course details
- 5 Preview
- 6 Subscribe
- 7 Import

- 1 Overview
- 2 Launch store
- 3 Find content
- 4 Course details
- 5 Preview
- 6 Subscribe
- 7 Import